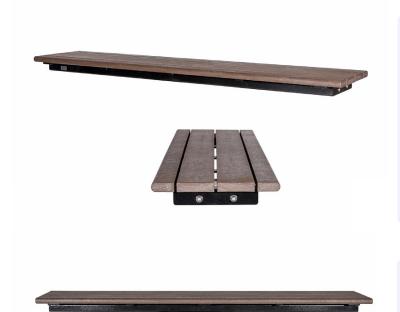

# **BAYVIEW BACKLESS WALL TOP BENCH**

Model Number: BVSWTB-6 (6ft)

#### **DESIGNER NOTES**

The Bayview Backless Wall Top Bench is a perfect addition to an urban space where concrete plays a large part in the landscape design. Its low-profile wall top seating on concrete is the modern approach to the traditional bench in these environments. This attractive minimalistic design carries a warm and contemporary look in places where concrete walls border a garden or park. The innovative bolt-down design ensures that the bench is well-secured to the concrete while at the same time allowing for easy removal for maintenance.

## PRODUCT DIMENSIONS

Height Depth Seat Depth Length Weight

3 13/16 inches / 97 mm 18.5 inches / 470 mm 18.5 inches / 470 mm 6 feet / 183 cm 100 lbs / 45 kg